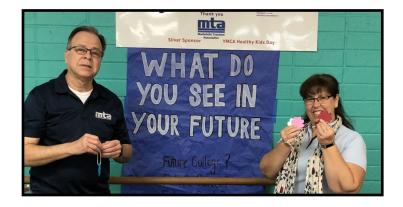

Members of the Executive Committee volunteered at the Montebello Commerce YMCA Healthy Kids Day. Participants were encouraged to imagine their futures.

Pictured at left is Adult Education Director Jaime Quintero (BGA) and High School Director Elizabeth Kocharian (BGH).